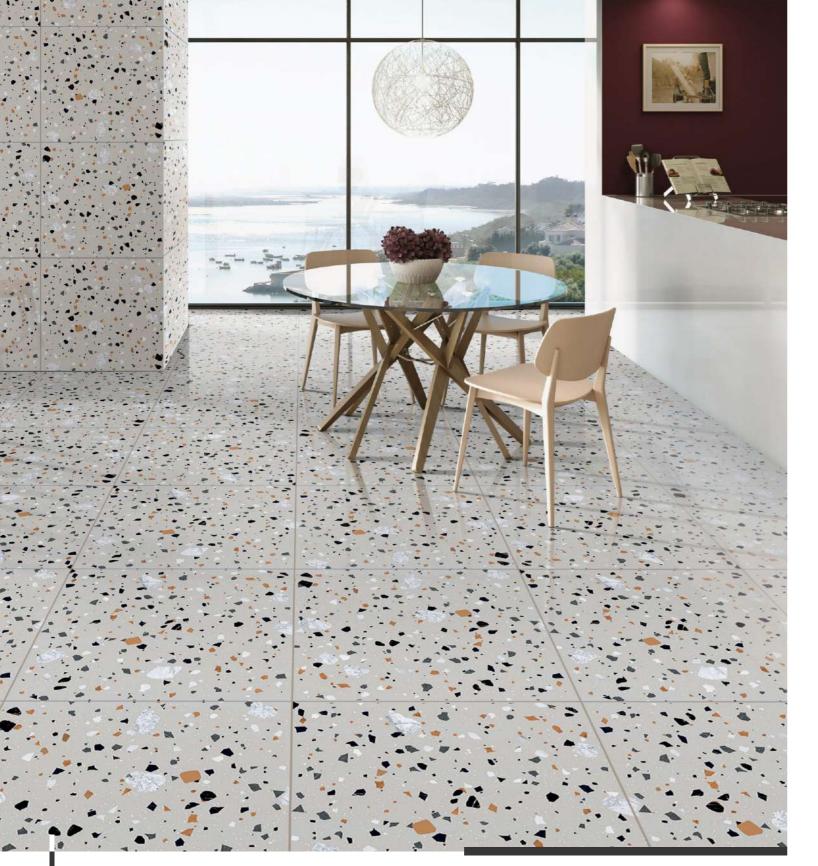

# AN EXCEPTIONAL COLLECTION

The 600x600mm tiles give a charming look to a space with their compact size and seamless appeal. They offer infinite design possibilities with their incredible and attractive style.

63

.

2

.0 ,

2

600x 600mm

10

1.00

.

2

1

-

High Strength

Random Design

Maintenance Free

Water Absorption

Eco Friendly

Chemical Resistance