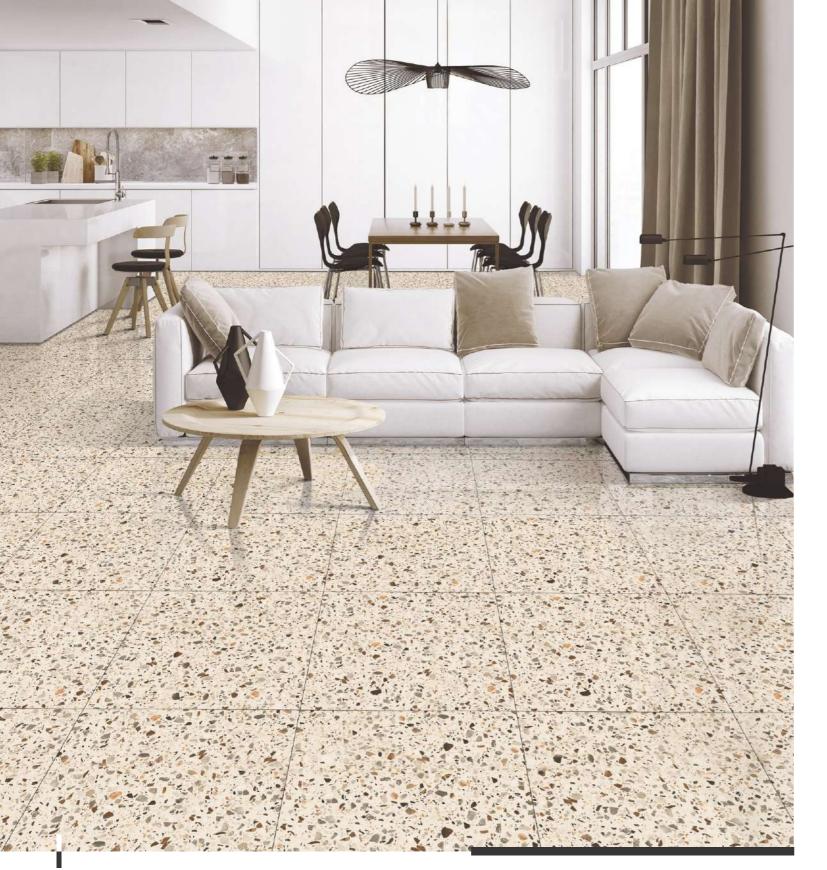

# AN EXCEPTIONAL COLLECTION

The 600x600mm tiles give a charming look to a space with their compact size and seamless appeal. They offer infinite design possibilities with their incredible and attractive style.

63

.

2

.0 ,

2

600x 600mm

10

1.00

.

2

1

-

High Strength

Random Design

Maintenance Free

Water Absorption

Eco Friendly

Chemical Resistance