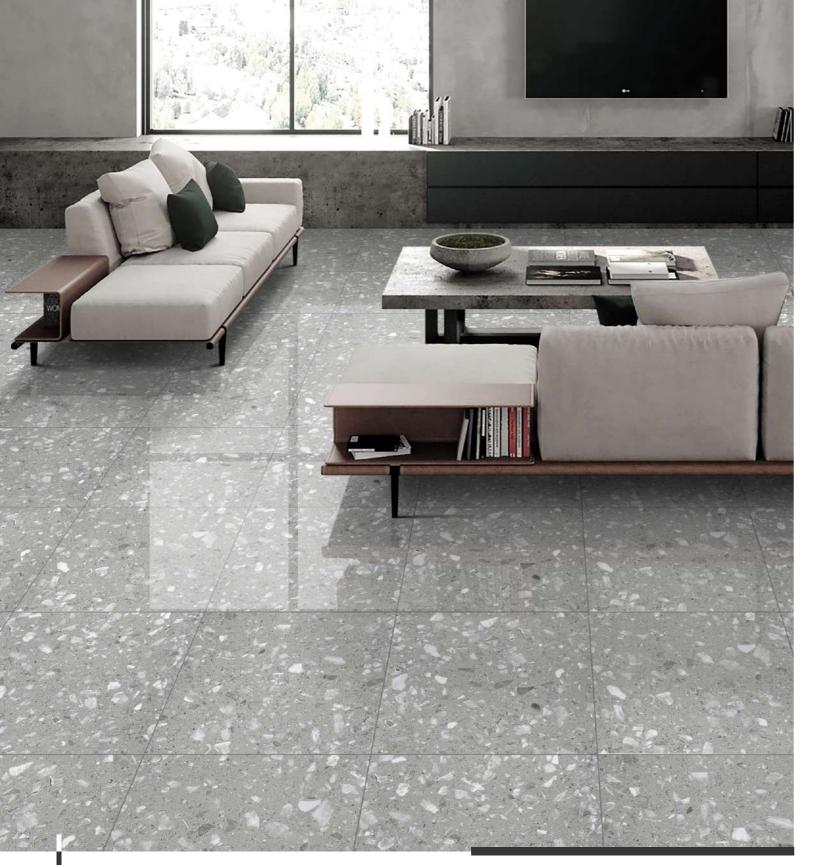

# AN EXCEPTIONAL COLLECTION

The 600x600mm tiles give a charming look to a space with their compact size and seamless appeal. They offer infinite design possibilities with their incredible and attractive style.

63

.

2

.0 ,

2

600x 600mm

10

1.00

.

2

1

-

High Strength

Random Design

Maintenance Free

Water Absorption

Eco Friendly

Chemical Resistance