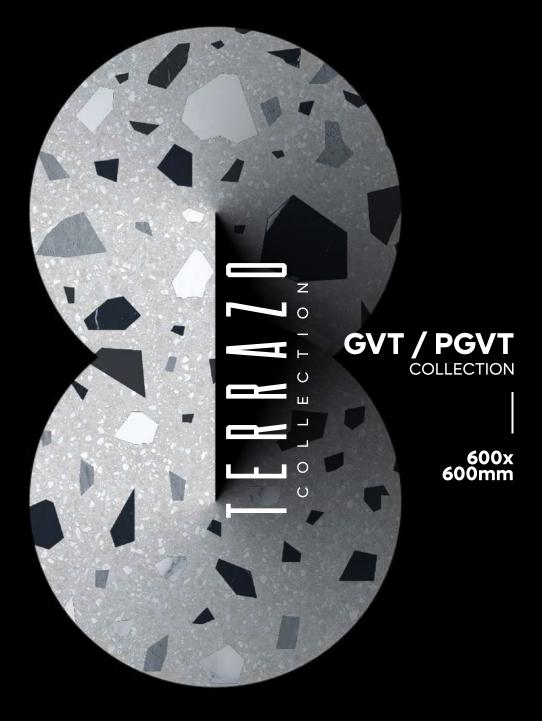

# TERRAZO COLLECTION

arbano
02

SANDY

TERRAIN

14

MOSAIC

stonerra

topaz **16** 

# AN EXCEPTIONAL COLLECTION

The 600x600mm tiles give a charming look to a space with their compact size and seamless appeal. They offer infinite design possibilities with their incredible and attractive style.